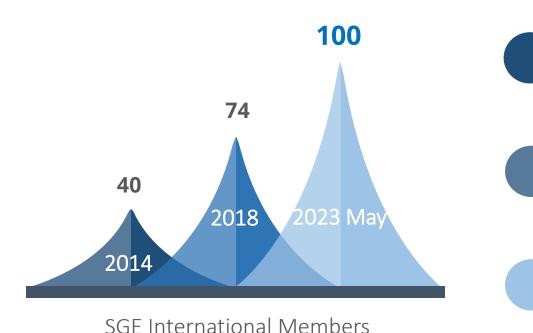

## SGE's Efforts in Advancing Integration of the Asia-Pacific Gold Market

1. Establish "International Board" in 2014, enabling direct participation of overseas investors in China's market trading.

#### **Expanding Trading Volume**

Increase from 45 billion yuan in 2014 to 2.09 trillion yuan in 2022