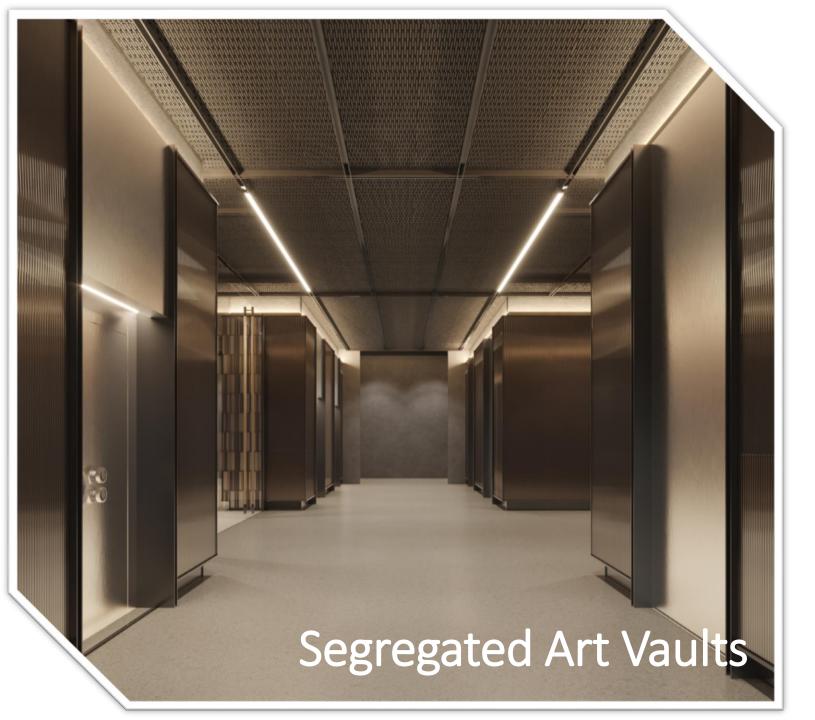

#### **Segregated Art Vaults:**

- 12,000 sqft across 12+ vaults
- Nitrogen fire suppression systems
- Regulated temperature / humidity

#### **Supporting Infrastructure**

- Photo / video studio
- Private viewing gallery
- Zoned for auctions (URA)
- GramChain / Chainlink digitizable