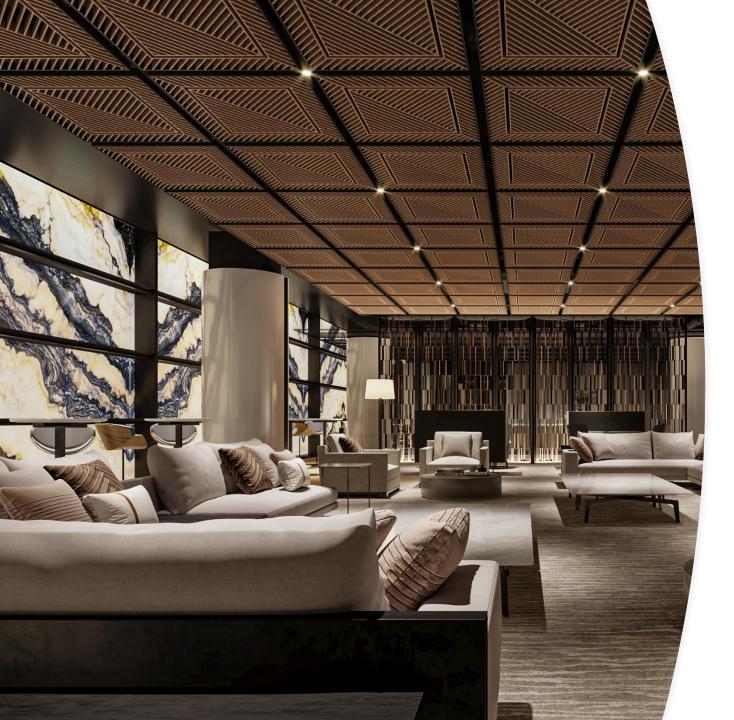

\*8133 tons at around ~1900 USD per oz

Floor 1 – Bulk and high value storage
Floor 2 – Bulk and segregated art storage
Floor 3 – Bulk storage
Floor 4 – Services, watch atelier, SDBs
Floor 5 – Offices, lounges, meeting rooms
Floor 6 – Support

### **High Efficiency Bulk Vaulting:**

- 28,000 sqft for lease
- High floor loading and ceilings
- Ideal for silver / rare metals

#### **Segregated Art Vaults:**

- 12,000 sqft across 12+ vaults
- Nitrogen fire suppression systems
- Regulated temperature / humidity

#### UL class 2 modular vaults:

- 14 vaults for lease
- Lowers insurance premiums
- Ideal for storage of up to 800 million
   SGD each

### Lounges and offices

- Ancillary office space for lease
- Member meeting rooms
- Member events / barista
- Watch atelier / authentication
- 12,500 safe deposit boxes
- Collateralization & digitalization