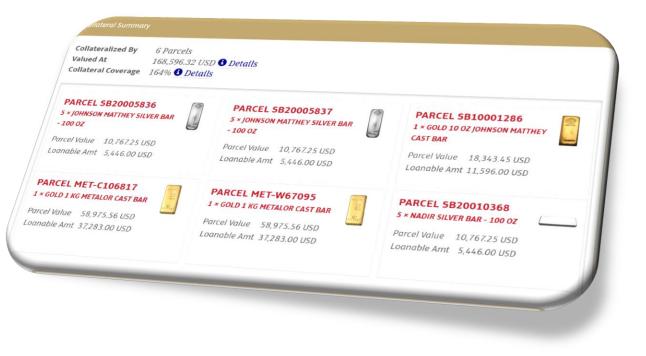

## Collateralization

of physical assets

**Collateralized Loans** 

- 400 Million SGD collateralized since 2015
- 132 Million SGD annually growing at 62%
- Average loan interest at ~4% p.a.

**Collateralizable Assets** 

- Gold, silver, platinum, palladium, nickel
- Luxury watches (coming soon)
- More assets expected in 2023

Hybrid ASIA PACIFIC PRECIOUS METALS C O N F E R E N C E 6-7 June 2022

InterContinental Singapore