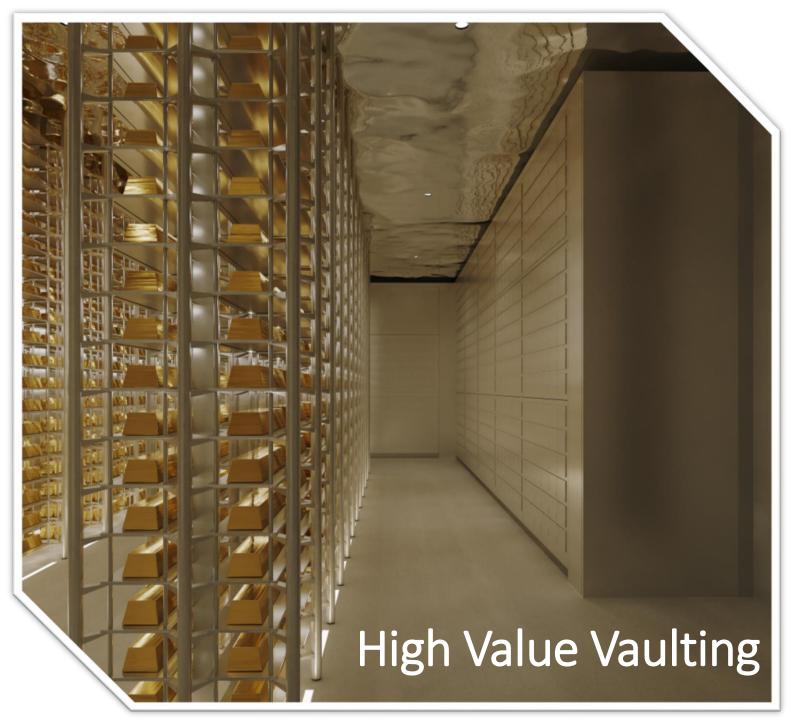

### **High Efficiency Bulk Vaulting:**

- 28,000 sqft for lease
- High floor loading and ceilings
- Ideal for silver / rare metals

#### UL class 2 modular vaults:

- 14 vaults for lease
- Lowers insurance premiums
- Ideal for storage of up to 800 million
   SGD each