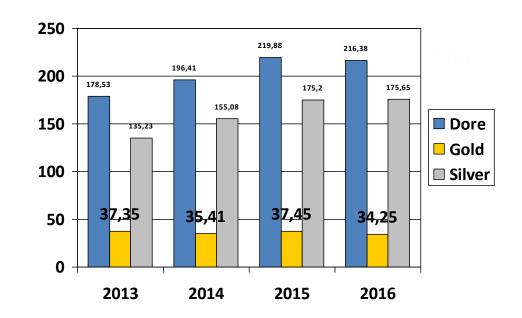

# PT. ANTAM - Logam Mulia Production

- Refined almost of gold mine production in Indonesia
- From small to large artisanal gold mining
- No (not yet) treating gold slime from copper concentrate

# Structure of Gold Bullion Industry in Indonesia

- Approx. 13 Gold Mining Companies in Indonesia (CoW & IUP) coming to PT. ANTAM (Persero) Tbk for dore refining
- Gold & Silver has been offtake by lender/project financing scheme, some parts as offtake, some parts as spot selling, and some parts has been hedge.
- No Bullion Banks available in Indonesia
- Private/small Refineries which is not LBMA also taking part to refined the gold-dore from artisanal or scrap refining