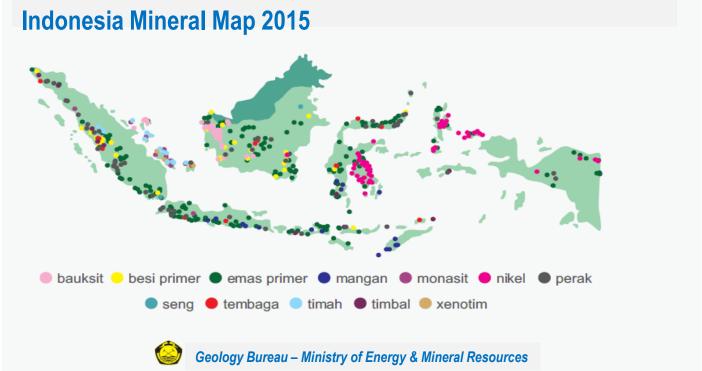

# **Indonesia Mineral Potential**

#### eh evylmfm rom

| Commodity    | Reserves (Tons)<br>Metal |  |
|--------------|--------------------------|--|
| Primary Gold | 7.513                    |  |
| Bauxite      | 7.518.270.485            |  |
| Nickel       | 21.110.993               |  |
| Copper       | 24.673.637               |  |
| Iron         | 39.825.354               |  |
| Iron Sand    | 25.412.653               |  |
| Manganese    | 5.029.045                |  |
| Zinc         | 2.274.983                |  |
| Tin          | 335.762                  |  |
| Silver       | 1.691.954                |  |
| Lead         | 777.789                  |  |