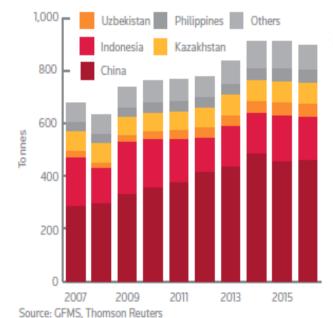

#### **Indonesia Gold Mine Current Performance**

- Currently the 2nd biggest producer in Asia and 4th in the world
- Each year new gold mines project submerge for exploration and production

#### ASIAN MINE PRODUCTION

#### TOP 20 GOLD MINING COUNTRIES

| 2015     |                                                                                                             |                                                                                                                                                                                                                                                           | Production (t)                                                                                                                                                                                                                                                                                                                                                                                                                                                                                                                                                                                                                                                                                                                                                                                                                                                                                                                                                      |  |
|----------|-------------------------------------------------------------------------------------------------------------|-----------------------------------------------------------------------------------------------------------------------------------------------------------------------------------------------------------------------------------------------------------|---------------------------------------------------------------------------------------------------------------------------------------------------------------------------------------------------------------------------------------------------------------------------------------------------------------------------------------------------------------------------------------------------------------------------------------------------------------------------------------------------------------------------------------------------------------------------------------------------------------------------------------------------------------------------------------------------------------------------------------------------------------------------------------------------------------------------------------------------------------------------------------------------------------------------------------------------------------------|--|
| 2015     |                                                                                                             | 2015                                                                                                                                                                                                                                                      | 2016                                                                                                                                                                                                                                                                                                                                                                                                                                                                                                                                                                                                                                                                                                                                                                                                                                                                                                                                                                |  |
| 1        | China                                                                                                       | 450.1                                                                                                                                                                                                                                                     | 453.5                                                                                                                                                                                                                                                                                                                                                                                                                                                                                                                                                                                                                                                                                                                                                                                                                                                                                                                                                               |  |
| 2        | Australia                                                                                                   | 279.2                                                                                                                                                                                                                                                     | 290.5                                                                                                                                                                                                                                                                                                                                                                                                                                                                                                                                                                                                                                                                                                                                                                                                                                                                                                                                                               |  |
| 3        | Russia                                                                                                      | 249.5                                                                                                                                                                                                                                                     | 253.5                                                                                                                                                                                                                                                                                                                                                                                                                                                                                                                                                                                                                                                                                                                                                                                                                                                                                                                                                               |  |
| 4        | United States                                                                                               | 218.2                                                                                                                                                                                                                                                     | 236.0                                                                                                                                                                                                                                                                                                                                                                                                                                                                                                                                                                                                                                                                                                                                                                                                                                                                                                                                                               |  |
| 5        | Indonesia                                                                                                   | 176.3                                                                                                                                                                                                                                                     | 168.2                                                                                                                                                                                                                                                                                                                                                                                                                                                                                                                                                                                                                                                                                                                                                                                                                                                                                                                                                               |  |
| 7        | Canada                                                                                                      | 159.0                                                                                                                                                                                                                                                     | 165.0                                                                                                                                                                                                                                                                                                                                                                                                                                                                                                                                                                                                                                                                                                                                                                                                                                                                                                                                                               |  |
| 6        | Peru                                                                                                        | 175.9                                                                                                                                                                                                                                                     | 164.5                                                                                                                                                                                                                                                                                                                                                                                                                                                                                                                                                                                                                                                                                                                                                                                                                                                                                                                                                               |  |
| 8        | South Africa                                                                                                | 151.0                                                                                                                                                                                                                                                     | 150.0                                                                                                                                                                                                                                                                                                                                                                                                                                                                                                                                                                                                                                                                                                                                                                                                                                                                                                                                                               |  |
| 9        | Mexico                                                                                                      | 135.8                                                                                                                                                                                                                                                     | 120.5                                                                                                                                                                                                                                                                                                                                                                                                                                                                                                                                                                                                                                                                                                                                                                                                                                                                                                                                                               |  |
| 10       | Ghana                                                                                                       | 95.1                                                                                                                                                                                                                                                      | 95.0                                                                                                                                                                                                                                                                                                                                                                                                                                                                                                                                                                                                                                                                                                                                                                                                                                                                                                                                                                |  |
| 12       | Brazil                                                                                                      | 81.8                                                                                                                                                                                                                                                      | 83.3                                                                                                                                                                                                                                                                                                                                                                                                                                                                                                                                                                                                                                                                                                                                                                                                                                                                                                                                                                |  |
| 11       | Uzbekistan                                                                                                  | 83.2                                                                                                                                                                                                                                                      | 82.9                                                                                                                                                                                                                                                                                                                                                                                                                                                                                                                                                                                                                                                                                                                                                                                                                                                                                                                                                                |  |
| 14       | PNG                                                                                                         | 57.2                                                                                                                                                                                                                                                      | 59.9                                                                                                                                                                                                                                                                                                                                                                                                                                                                                                                                                                                                                                                                                                                                                                                                                                                                                                                                                                |  |
| 13       | Argentina                                                                                                   | 63.8                                                                                                                                                                                                                                                      | 57.4                                                                                                                                                                                                                                                                                                                                                                                                                                                                                                                                                                                                                                                                                                                                                                                                                                                                                                                                                                |  |
| 15       | Mali                                                                                                        | 49.0                                                                                                                                                                                                                                                      | 49.8                                                                                                                                                                                                                                                                                                                                                                                                                                                                                                                                                                                                                                                                                                                                                                                                                                                                                                                                                                |  |
| 18       | Tanzania                                                                                                    | 46.8                                                                                                                                                                                                                                                      | 48.7                                                                                                                                                                                                                                                                                                                                                                                                                                                                                                                                                                                                                                                                                                                                                                                                                                                                                                                                                                |  |
| 19       | Philippines                                                                                                 | 46.7                                                                                                                                                                                                                                                      | 48.5                                                                                                                                                                                                                                                                                                                                                                                                                                                                                                                                                                                                                                                                                                                                                                                                                                                                                                                                                                |  |
| 17       | Colombia                                                                                                    | 47.6                                                                                                                                                                                                                                                      | 48.3                                                                                                                                                                                                                                                                                                                                                                                                                                                                                                                                                                                                                                                                                                                                                                                                                                                                                                                                                                |  |
| 16       | Kazakhstan                                                                                                  | 48.2                                                                                                                                                                                                                                                      | 48.0                                                                                                                                                                                                                                                                                                                                                                                                                                                                                                                                                                                                                                                                                                                                                                                                                                                                                                                                                                |  |
| 20 20    | Dem. Rep of Congo                                                                                           | 45.7                                                                                                                                                                                                                                                      | 44.4                                                                                                                                                                                                                                                                                                                                                                                                                                                                                                                                                                                                                                                                                                                                                                                                                                                                                                                                                                |  |
|          | Rest of the World                                                                                           | 548.5                                                                                                                                                                                                                                                     | 554.3                                                                                                                                                                                                                                                                                                                                                                                                                                                                                                                                                                                                                                                                                                                                                                                                                                                                                                                                                               |  |
|          | World Total                                                                                                 | 3,208.6                                                                                                                                                                                                                                                   | 3,222.3                                                                                                                                                                                                                                                                                                                                                                                                                                                                                                                                                                                                                                                                                                                                                                                                                                                                                                                                                             |  |
| GFMS, Th | omson Reuters                                                                                               |                                                                                                                                                                                                                                                           |                                                                                                                                                                                                                                                                                                                                                                                                                                                                                                                                                                                                                                                                                                                                                                                                                                                                                                                                                                     |  |
|          | 1<br>2<br>3<br>4<br>5<br>7<br>6<br>8<br>9<br>10<br>12<br>11<br>14<br>13<br>15<br>18<br>19<br>17<br>16<br>20 | 1 China 2 Australia 3 Russia 4 United States 5 Indonesia 7 Canada 6 Peru 8 South Africa 9 Mexico 10 Ghana 12 Brazil 11 Uzbekistan 14 PNG 13 Argentina 15 Mali 18 Tanzania 19 Philippines 17 Colombia 16 Kazakhstan 20 Dem. Rep of Congo Rest of the World | 1         China         450.1           2         Australia         279.2           3         Russia         249.5           4         United States         218.2           5         Indonesia         176.3           7         Canada         159.0           6         Peru         175.9           8         South Africa         151.0           9         Mexico         135.8           10         Ghana         95.1           12         Brazil         81.8           11         Uzbekistan         83.2           14         PNG         57.2           13         Argentina         63.8           15         Mali         49.0           18         Tanzania         46.8           19         Philippines         46.7           17         Colombia         47.6           16         Kazaklıstan         48.2           20         Dem. Rep of Congo         45.7           Rest of the World         548.5           World Total         3,208.6 |  |