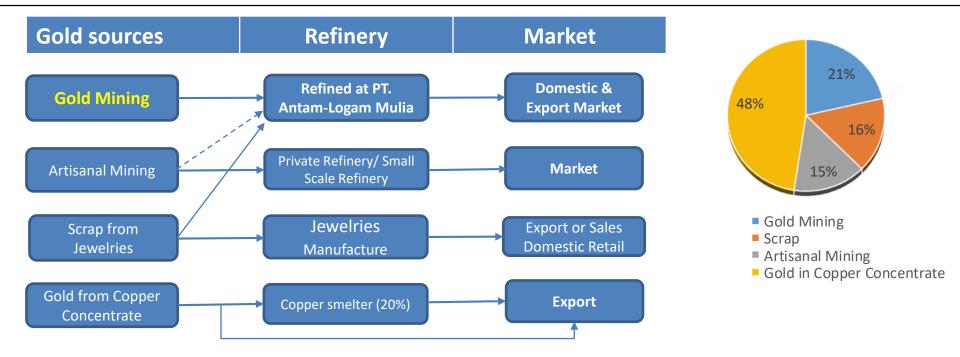

# PT. ANTAM - Logam Mulia Production

- Refined almost of gold mine production in Indonesia
- From small to large artisanal gold mining
- No (not yet) treating gold slime from copper concentrate

# Structure of Gold Bullion Industry in Indonesia

- Approx. 13 Gold Mining Companies in Indonesia (CoW & IUP) coming to PT. ANTAM (Persero) Tbk for dore refining
- Gold & Silver has been offtake by lender/project financing scheme, some parts as offtake, some parts as spot selling, and some parts has been hedge.
- No Bullion Banks available in Indonesia
- Private/small Refineries which is not LBMA also taking part to refined the gold-dore from artisanal or scrap refining

#### Trend in Demand for Jewelleries for Export and Domestic

- Indonesia jewelry demand fell 10% y-o-y as a weaker rupiah drives gold to a record high.
- Jewelry fabrication in Indonesia is understood to have fallen to 43.5 tons in 2016, down 10% from 2015 volumes.
- In 2016, the stronger gold price that dulled the retail sector jewelry demand lower over the archipelago, the average gold price in rupiah terms rose 7% last year, peaking in July at an all time high when local price breached Rp.575,000 per gram.
- In addition these price pressures the Indonesian Economy also played the role in negatively impacting consumption across the country as consumer sentiment remained week.
- Not all gold collected for recycling is jewellery scrap or investment bars with gold-dore collected from artisanal mining. The collectors of this material are well organized and have the facilities to refine and upgrade the gold dore produced