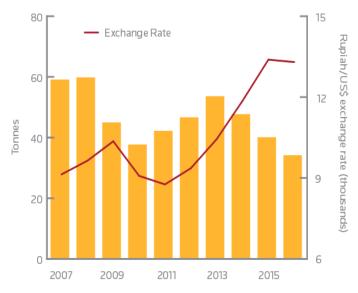

#### Trend in Demand for Jewelleries for Export and Domestic

- Indonesia jewelry demand fell 10% y-o-y as a weaker rupiah drives gold to a record high.
- Jewelry fabrication in Indonesia is understood to have fallen to 43.5 tons in 2016, down 10% from 2015 volumes.
- In 2016, the stronger gold price that dulled the retail sector jewelry demand lower over the archipelago, the average gold price in rupiah terms rose 7% last year, peaking in July at an all time high when local price breached Rp.575,000 per gram.
- In addition these price pressures the Indonesian Economy also played the role in negatively impacting consumption across the country as consumer sentiment remained week.
- Not all gold collected for recycling is jewellery scrap or investment bars with gold-dore collected from artisanal mining. The collectors of this material are well organized and have the facilities to refine and upgrade the gold dore produced

#### INDONESIAN JEWELLERY CONSUMPTION

Source: GFMS, Thomson Reuters