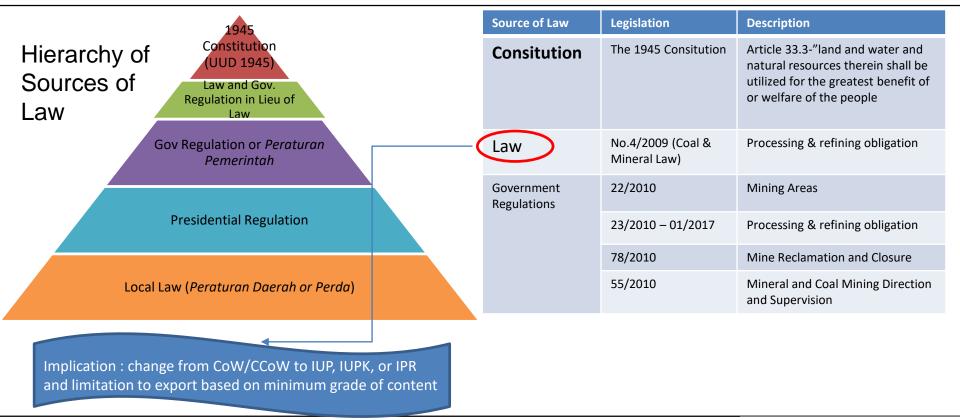

# Indonesia Gold Bullion Industry (Mining Policies)

# Structure of Gold Bullion Industry in Indonesia

- Approx. 13 Gold Mining Companies in Indonesia (CoW & IUP) coming to PT. ANTAM (Persero) Tbk for dore refining
- Gold & Silver has been offtake by lender/project financing scheme, some parts as offtake, some parts as spot selling, and some parts has been hedge.
- No Bullion Banks available in Indonesia
- Private/small Refineries which is not LBMA also taking part to refined the gold-dore from artisanal or scrap refining