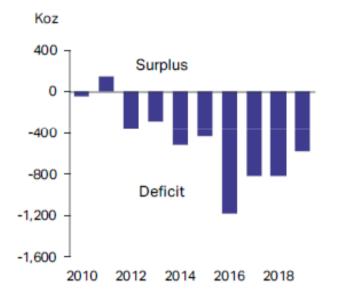

# Pd Fundamentals – Bullish factors all around

Palladium Physical Surplus/ Deficit

Source: Metals Focus, Platinum & Palladium Focus 2019

- Pd deficit 25.5t in 2018. 2019 it will be a little easier to be 17.9t.
- Above ground stock will decrease to 400t from 550t a decade ago.
- Autocatalyst demand to rise 3.6% to the record high of 267t.
- 2019 Pd Suppy to increase by 4% to 314t.