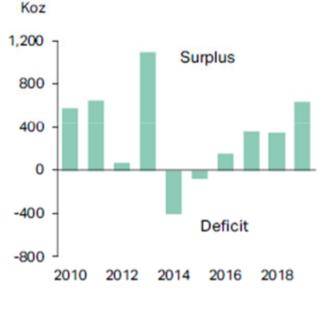

# Pt Fundamentals – Bearish factors all around

Platinum Physical Surplus/ Deficit

Source: Metals Focus, Platinum & Palladium Focus 2019

- Pt surplus 10.8 tons in 2018. 2019 it is expected to increase to 19.6 tons.
- Above ground stocks will add to 302 tons at the end of 2019 from 215 tons at the beginning of this decade.
- Automobile catalyst demand lose 2%.
- Jewelry demand decreases 3%.
- Physical investment ease by 15%.
- Mine output forecast to rise 3%.