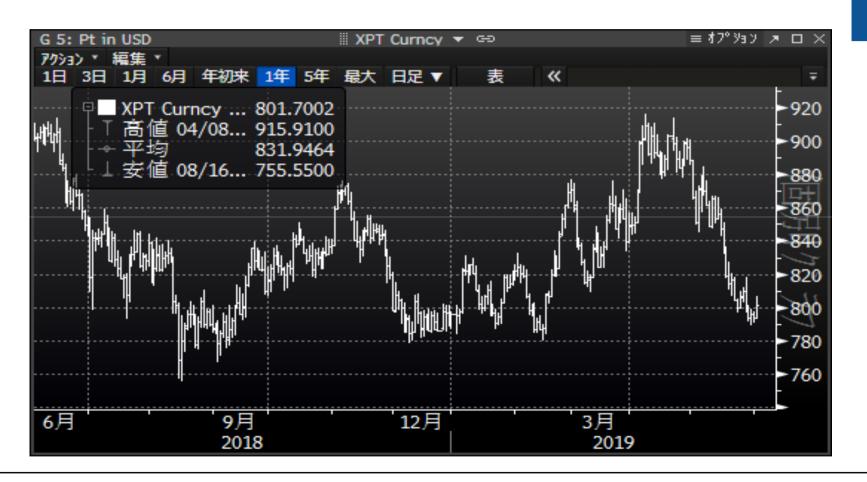

# Pt Price Outlook for 2019

- No bright future for Pt surrounded by bearish factors. Pt will be heavy on top of \$900.
- However, the below \$780 level are not sustainable, simply too cheap for the production costs.
- If Pt has the chance to overcome \$900, it is when gold goes above \$1400. That might pull pt up.
- Platinum substitution of Pd might help but in reality there will be scarce chance for several reasons.
- As a result , 2019 range will be contained from \$770 to \$920.

### Platinum 1year

9-11 June 2019 PARKROYAL on Beach Road, Singapore