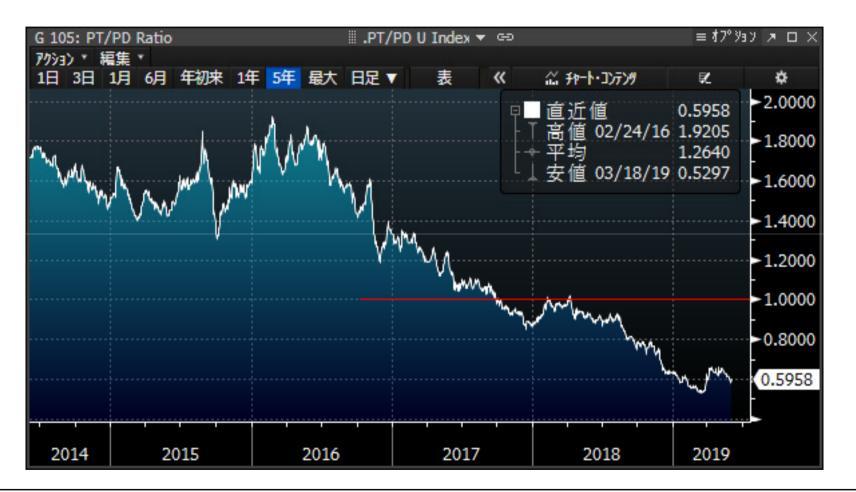

gold goes above \$1400. That might pull pt up.
- Platinum substitution of Pd might help but in reality there will be scarce chance for several reasons.
- As a result , 2019 range will be contained from \$770 to \$920.



## Pd Price Outlook 2019



9-11 June 2019 PARKROYAL on Beach Road, Singapore



### Platinum 1year





9-11 June 2019 PARKROYAL on Beach Road, Singapore

### Palladium 1 year



<sup>3<sup>rd</sup></sup>ASIA PACIFIC PRECIOUS METALS

9-11 June 2019 PARKROYAL on Beach Road, Singapore

### Platinum, Palladium and Gold 5 years



<sup>3<sup>rd</sup></sup>ASIA PACIFIC **PRECIOUS METALS** C O N F E R E N C E

9-11 June 2019 PARKROYAL on Beach Road, Singapore

Your company logo



9-11 June 2019 PARKROYAL on Beach Road, Singapore

### Platinum – Gold Spread



### Pt/Pd Ratio





9-11 June 2019 PARKROYAL on Beach Road, Singapore